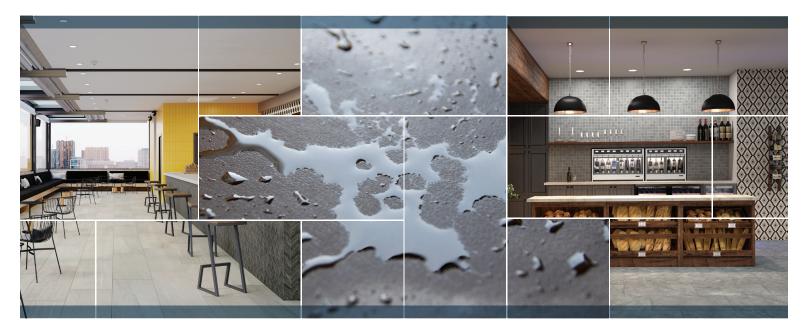

# 50%MORE SLIP RESISTANT THAN ORDINARY TILE\*

## SLIP RESISTANT

TECHNOLOGY TO CONFIDENTLY STEP ANYWHERE

- DCOF≥.60
- Waterproof
- Made in the USA

INFUSED DIRECTLY INTO THE TILE

- Patent Pending Proprietary Technology Embedded in the Glaze
- Never Wears Off
- Scratch Resistant & Stain Proof

## INDOOR OR OUTDOOR

ENJOY ALL YOUR SPACES

 Superior Slip Resistance For Interior/Exterior Applications

©2024 AMERICAN OLEAN (04/24)