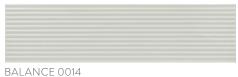

#### GLAZED CERAMIC 2 x 8 WALL TILE - WAVE CREST

ICE WHITE 0025

TRANQUILITY 0059

BALANCE 0014

NAVY 1117

WISDOM 0082