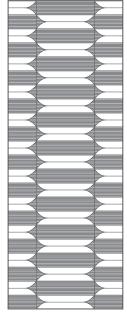

### **PATTERNS**

2" x 8" Fluted and Wave Crest Wall Tile

 $\langle$ 

Design 2

Design 3 2" x 8" Fluted Wall Tile

 $2^{\prime\prime}\,x\,8^{\prime\prime}$  Wave Crest Wall Tile

WALL

Design 5 2" x 8" Fluted and Wave Crest Wall Tile