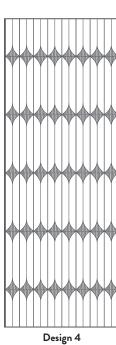

### **PATTERNS**

2" x 8" Fluted and Wave Crest Wall Tile

 $\langle$ 

Design 2

Design 3 2" x 8" Fluted Wall Tile

 $2^{\prime\prime}\,x\,8^{\prime\prime}$  Wave Crest Wall Tile

WALL

Design 5 2" x 8" Fluted and Wave Crest Wall Tile