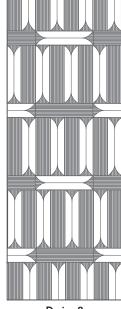

Design 6 2" x 8" Fluted and Wave Crest Wall Tile

Design 7 2" x 8" Fluted and Wave Crest Wall Tile (Coordinating with Color Story<sup>™</sup> Wall 2″ x 8″)

Design 8 2" x 8" Fluted and Wave Crest Wall Tile

Design 8 2" x 8" Fluted and Wave Crest Wall Tile