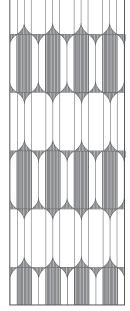

### **PATTERNS**

2" x 8" Fluted and Wave Crest Wall Tile

 $\langle$ 

Design 2

Design 3 2" x 8" Fluted Wall Tile

 $2^{\prime\prime}\,x\,8^{\prime\prime}$  Wave Crest Wall Tile

WALL

Design 5 2" x 8" Fluted and Wave Crest Wall Tile