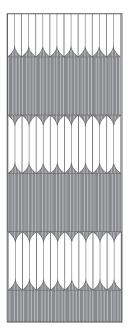

### **PATTERNS**

2" x 8" Fluted and Wave Crest Wall Tile

 $\langle$ 

Design 2

Design 3 2" x 8" Fluted Wall Tile

 $2^{\prime\prime}\,x\,8^{\prime\prime}$  Wave Crest Wall Tile

WALL

Design 5 2" x 8" Fluted and Wave Crest Wall Tile