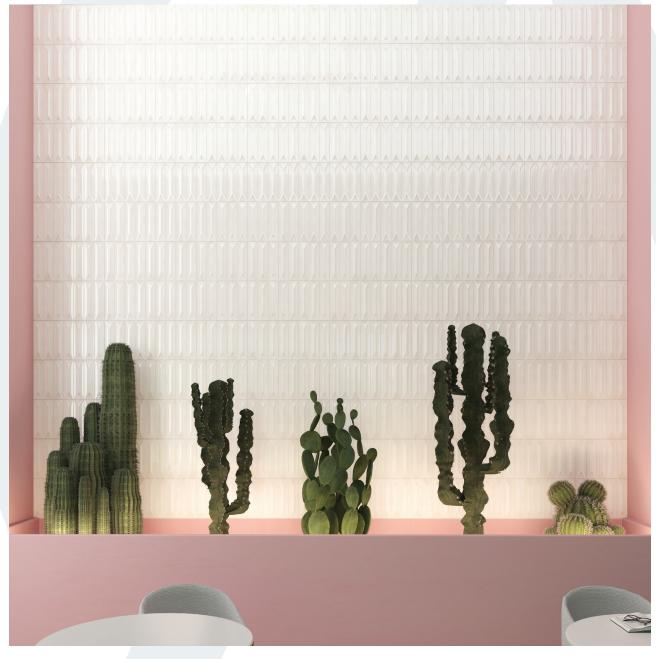

#### GLAZED CERAMIC 2 x 8 WALL TILE - FLUTED

STABLE 0055

ICE WHITE 0025

TRANQUILITY 0059

WISDOM 0082

NAVY 1117

#### GLAZED CERAMIC 2 x 8 WALL TILE - WAVE CREST

ICE WHITE 0025

TRANQUILITY 0059

BALANCE 0014

NAVY 1117

WISDOM 0082

### **PATTERNS**

2" x 8" Fluted and Wave Crest Wall Tile

 $\langle$ 

Design 2

Design 3 2" x 8" Fluted Wall Tile

 $2^{\prime\prime}\,x\,8^{\prime\prime}$  Wave Crest Wall Tile

WALL

Design 5 2" x 8" Fluted and Wave Crest Wall Tile