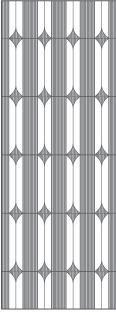

### **PATTERNS**

2" x 8" Fluted and Wave Crest Wall Tile

 $\langle$ 

Design 2

Design 3 2" x 8" Fluted Wall Tile

 $2^{\prime\prime}\,x\,8^{\prime\prime}$  Wave Crest Wall Tile

WALL

Design 5 2" x 8" Fluted and Wave Crest Wall Tile