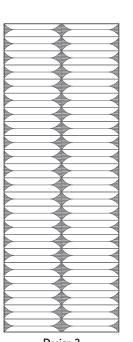

### **PATTERNS**

2" x 8" Fluted and Wave Crest Wall Tile

 $\langle$ 

Design 2

Design 3 2" x 8" Fluted Wall Tile

 $2^{\prime\prime}\,x\,8^{\prime\prime}$  Wave Crest Wall Tile

WALL

Design 5 2" x 8" Fluted and Wave Crest Wall Tile