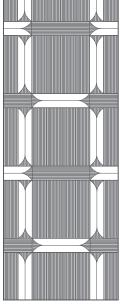

Design 6 2" x 8" Fluted and Wave Crest Wall Tile

Design 7 2" x 8" Fluted and Wave Crest Wall Tile (Coordinating with Color Story<sup>™</sup> Wall 2″ x 8″)

Design 8 2" x 8" Fluted and Wave Crest Wall Tile