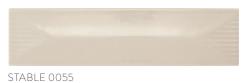

#### GLAZED CERAMIC 2 x 8 WALL TILE - FLUTED

STABLE 0055

ICE WHITE 0025

TRANQUILITY 0059

WISDOM 0082

NAVY 1117