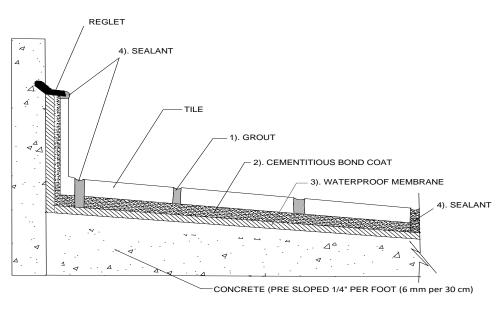

## **MAPEI Products Assembly**

- 1. Grout Options:
  - A. Ultracolor® Plus FA
- 2. Cementitious Bond Coat:
  - A. Granirapid System (Best)
- 3. Waterproofing Membrane Options:
  - A. Mapelastic 315 (Best)
- 4. Flexible Sealant
  - A. Mapesil T Silicone Sealant

## Balcony or Deck Over Unoccupied Space

Freeze / Thaw Climate

- 1. Install waterproofing. In freeze / thaw environments use MAPEI Mapelastic 315.
- 2. Install pavers using the mortar listed. Comb the mortar in one direction using ½" notched trowel. On the back of the paver key in the mortar and trowel with ½" notched trowel, applying the mortar in the same direction as the mortar on the substrate. Place the paver while the mortar is still plastic. Slide the paver in a back and forth motion to achieve full coverage of the mortar. Occasionally lift a paver to make sure full coverage is being achieved. Refer to Daltile for the recommended size of the grout joint. For freeze / thaw regions install with MAPEI Granirapid System.
- 3. After drying install grout using MAPEI Ultracolor Plus FA. Place movement joints in the finished work as per TCNA EJ171 Guideline.