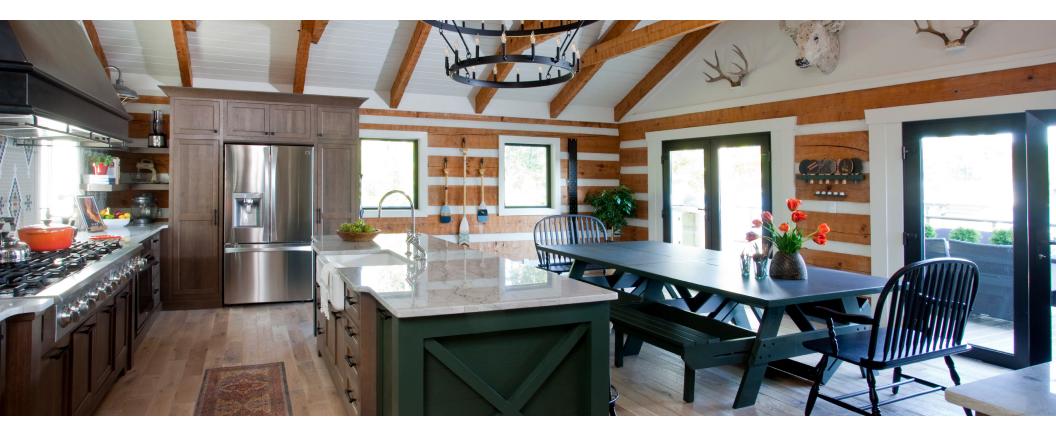

Gorgeous quartzite on the countertops in the kitchen were a choice of both durability and design. An understated marblesque look with the hardness and resistance of granite, make this the perfect choice for a busy kitchen.

## KITCHEN BACKSPLASH

A custom mosaic backsplash with Keystones series and classic quartzite countertops give this large kitchen charm and personality.

BEFORE