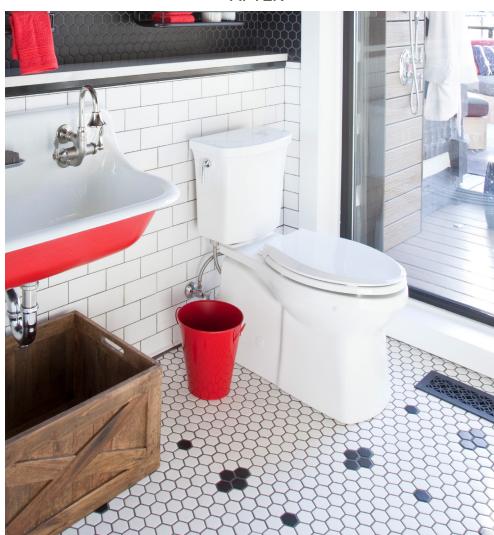

#### FOYER BATHROOM

Modern and bold, the foyer bath combined black and white hexagon mosaic tile and classic white subway tile with accents of red for a statement

bathroom to wow guests. The former patio door was converted into an indoor/outdoor shower.