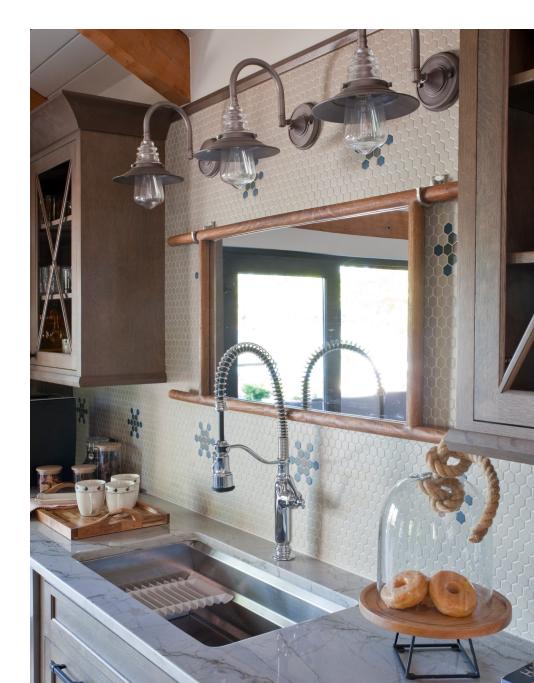

## KITCHEN BACKSPLASH

A custom mosaic backsplash with Keystones series and classic quartzite countertops give this large kitchen charm and personality.

BEFORE