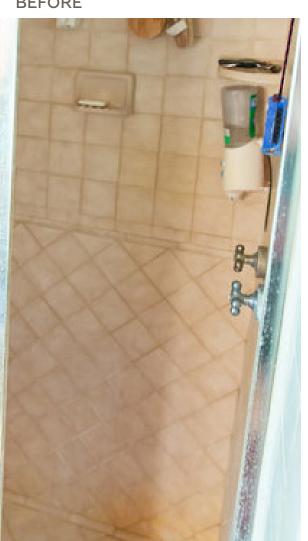

## MASTER BATHROOM

Blue and white hexagon mosaic arranged in a custom geometric design in the master bathroom was guided by a sense of playful luxury and functionality that does not sacrifice the natural perks of the space. Large-scale Panoramic Porcelain completes the design with seamless style.