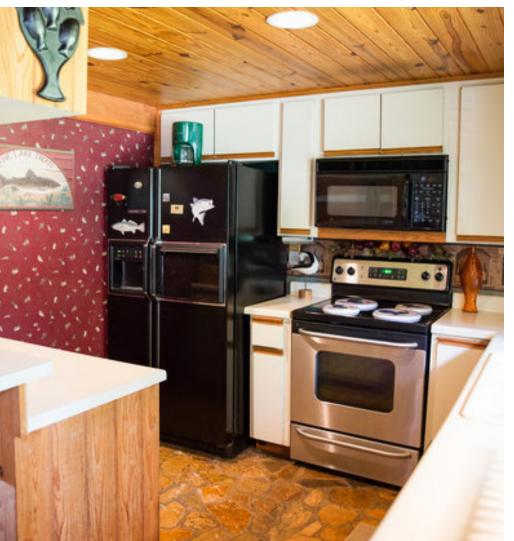

## KITCHEN BACKSPLASH

A custom mosaic backsplash with Keystones series and classic quartzite countertops give this large kitchen charm and personality.

BEFORE

#### BEFORE