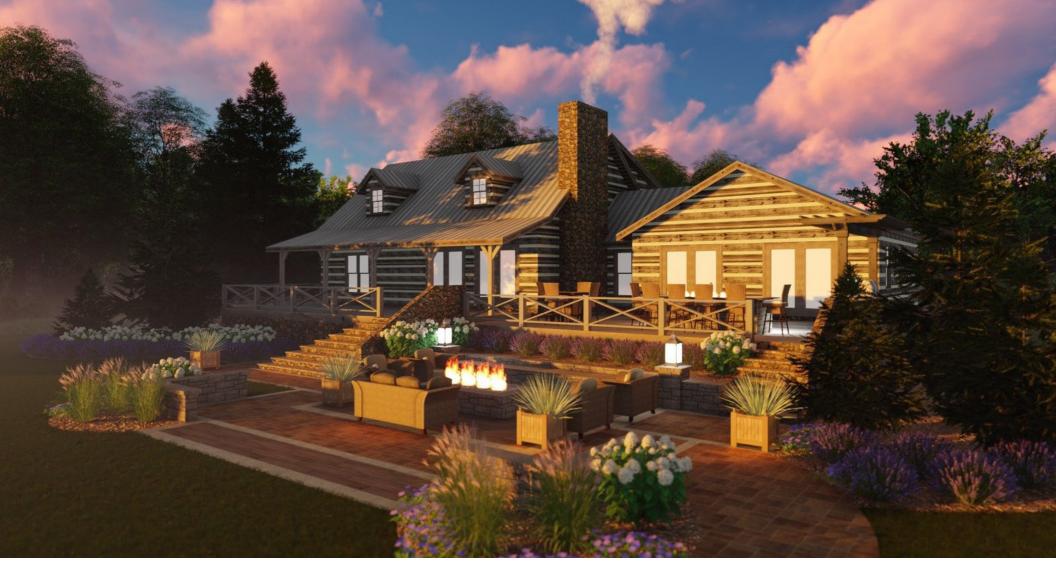

# MISTY MILL: CHIP WADE'S TRANSFORMATIVE REMODEL OF HISTORIC LAKE HOME

In partnership with House Beautiful, HGTV star and DIY experts Chip and Pauli Wade undertook a complete remodel of Misty Mill, a historic 19th century lake house in Milledgeville, Georgia. The Wades' creativity and skill are on full display with these before & after photos of the kitchen, 3 bathrooms, and mudroom. Daltile is proud to help define the design with versatile tile and countertop products.