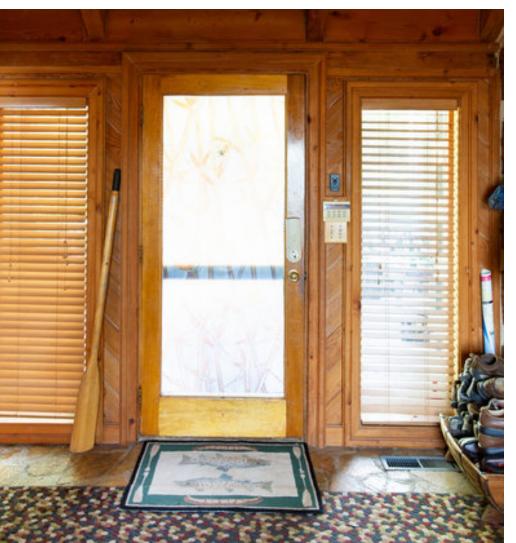

#### MUDROOM

Tile rugs are a popular way to boost design with personal customization as well as introduce a touch of classic

geometric patterns in a durable tile that is easy to clean and maintain.

12 -

BEFORE