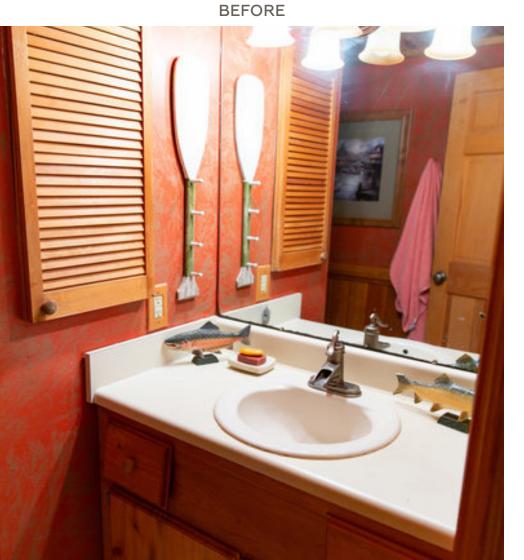

#### FIRST FLOOR BATHROOM

Modern design in black, white and grey with mid-century industrial details set apart the first floor bathroom. The clean-lined

space feels much more open and inviting and is softened by textured fabric look tile on the floor.

#### FOYER BATHROOM

Modern and bold, the foyer bath combined black and white hexagon mosaic tile and classic white subway tile with accents of red for a statement

bathroom to wow guests. The former patio door was converted into an indoor/outdoor shower.