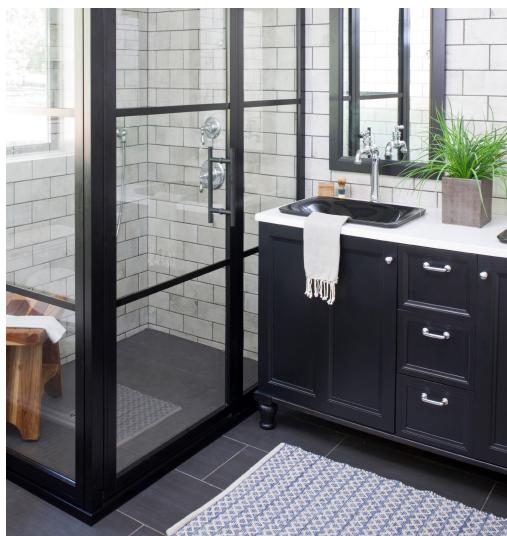

#### FIRST FLOOR BATHROOM

Modern design in black, white and grey with mid-century industrial details set apart the first floor bathroom. The clean-lined

space feels much more open and inviting and is softened by textured fabric look tile on the floor.