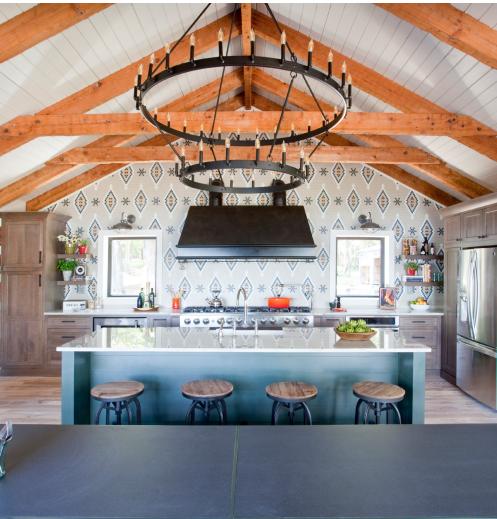

Gorgeous quartzite on the countertops in the kitchen were a choice of both durability and design. An understated marblesque look with the hardness and resistance of granite, make this the perfect choice for a busy kitchen.

## KITCHEN BACKSPLASH

A custom mosaic backsplash with Keystones series and classic quartzite countertops give this large kitchen charm and personality.

BEFORE