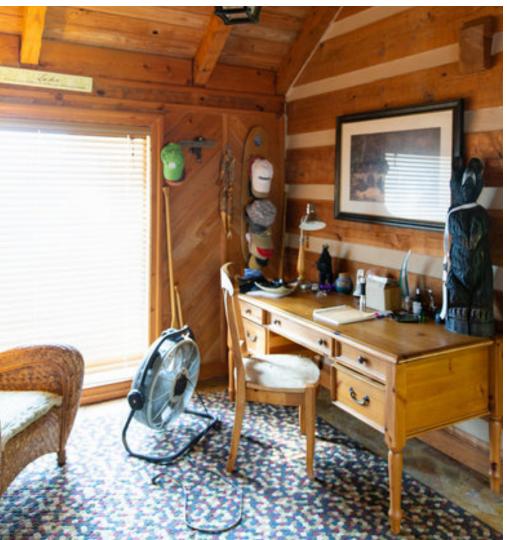

#### MUDROOM

Tile rugs are a popular way to boost design with personal customization as well as introduce a touch of classic

geometric patterns in a durable tile that is easy to clean and maintain.

12 -

BEFORE