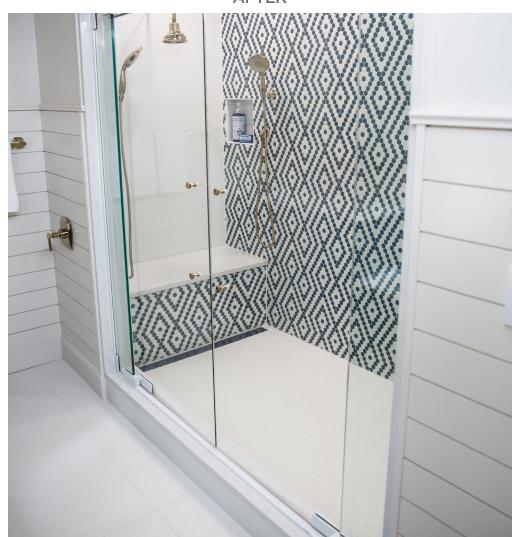

## MASTER BATHROOM

Blue and white hexagon mosaic arranged in a custom geometric design in the master bathroom was guided by a sense of playful luxury and functionality that does not sacrifice the natural perks of the space. Large-scale Panoramic Porcelain completes the design with seamless style.