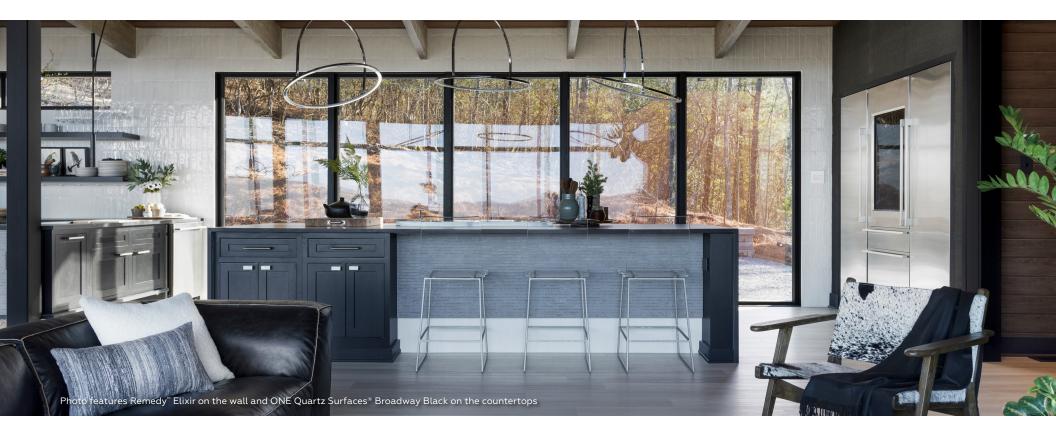

# **d**altile

Try not to get distracted by the stunning mountainous view (this was Chip's idea too). His product selection for this space was to keep colors to a minimum and let neutrals shine. Choosing the countertop was his first step looking for that minimal maintenance with natural yet timeless design. He selected Daltile's ONE Quartz countertop series in Broadway Black. This marble look quartz in a rich black with minimal soft white veining in a leathered finish extends from his kitchen to his wet bar. Chip did a wonderful job offsetting the matte-like finish on our black quartz by pairing it with Remedy, as not only the backsplash, but a frame for the entire space. The white, handmade-inspired tile provides an elevated take on the subway tile shape. Remedy's high gloss in Elixir white is a soft contrast to the black quartz countertops.