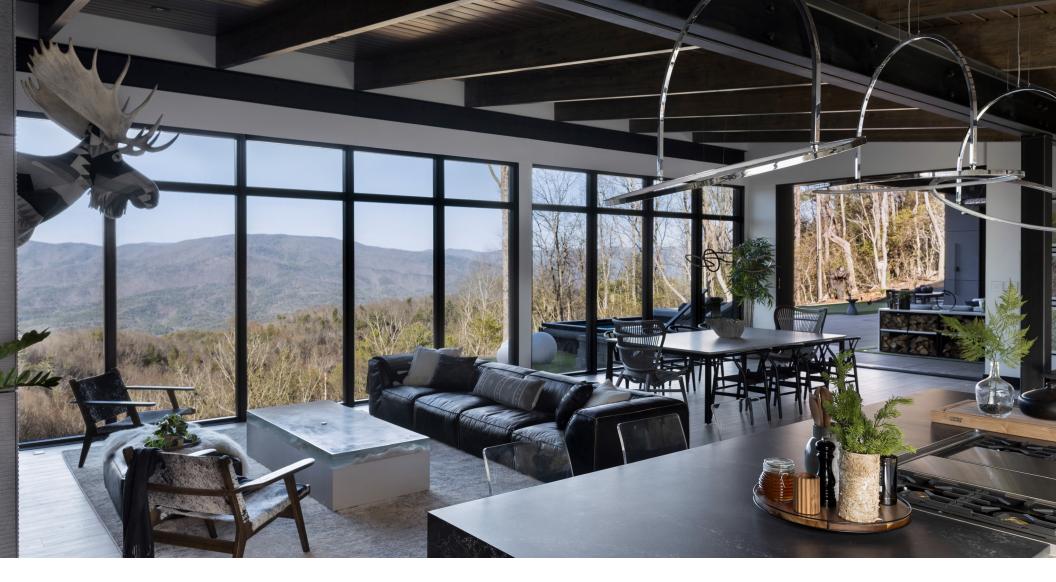

### CHIP WADE'S NEWEST PROJECT: PINHOTI PEAK MODERN MOUNTAIN BUILD

HGTV and DIY Network host and designer, Chip Wade has done it again. Nestled in Georgia's Blue Ridge Mountain, Pinhoti Peak is Chip's latest residential project drawing inspiration from the elements that surround this breathtaking property.

Each room was designed to capture nature through a functional layout to make this second residence one they keep coming back to. A key concept in Chip's design choices was minimal maintenance to ensure peace-of-mind when they're home in Misty Mills. Pinhoti Peak is a 4,700 square foot residence with 5 bedrooms and 4.5 bathrooms equipped with an accessory dwelling unit (ADU).

# **d**altile

Try not to get distracted by the stunning mountainous view (this was Chip's idea too). His product selection for this space was to keep colors to a minimum and let neutrals shine. Choosing the countertop was his first step looking for that minimal maintenance with natural yet timeless design. He selected Daltile's ONE Quartz countertop series in Broadway Black. This marble look quartz in a rich black with minimal soft white veining in a leathered finish extends from his kitchen to his wet bar. Chip did a wonderful job offsetting the matte-like finish on our black quartz by pairing it with Remedy, as not only the backsplash, but a frame for the entire space. The white, handmade-inspired tile provides an elevated take on the subway tile shape. Remedy's high gloss in Elixir white is a soft contrast to the black quartz countertops.