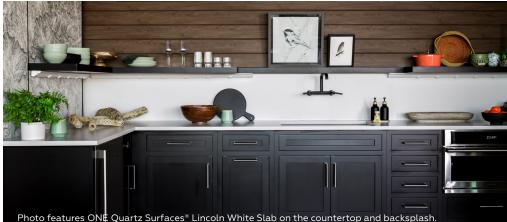

Chip is ready for his guests to have their own quarters in his accessory dwelling unit (ADU). This small independent space comes equipped with a spacious kitchen using a durable quartz countertop in Liberty White. To not distract from the groovy lined wallpaper, Chip used the quartz as the backsplash to keep the design simple and timeless.