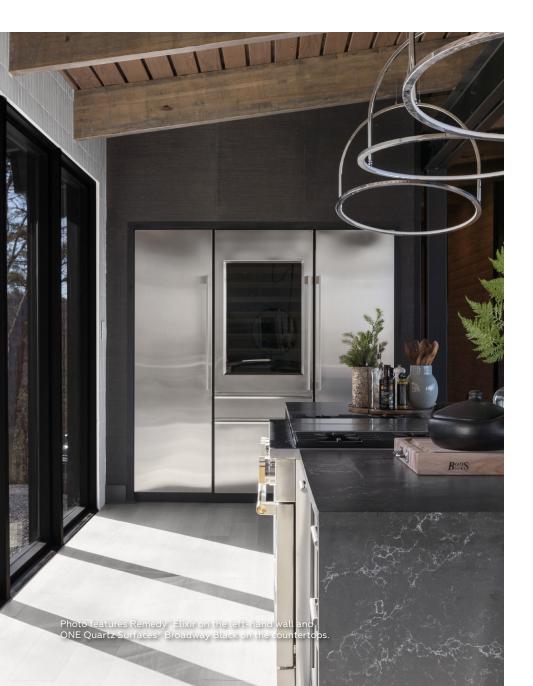

Photo features Remedy Elixir on the wall and backsplash. With ONE Quartz Surfaces\* Broadway Black on the countertop

# **d**altile

Try not to get distracted by the stunning mountainous view (this was Chip's idea too). His product selection for this space was to keep colors to a minimum and let neutrals shine. Choosing the countertop was his first step looking for that minimal maintenance with natural yet timeless design. He selected Daltile's ONE Quartz countertop series in Broadway Black. This marble look quartz in a rich black with minimal soft white veining in a leathered finish extends from his kitchen to his wet bar. Chip did a wonderful job offsetting the matte-like finish on our black quartz by pairing it with Remedy, as not only the backsplash, but a frame for the entire space. The white, handmade-inspired tile provides an elevated take on the subway tile shape. Remedy's high gloss in Elixir white is a soft contrast to the black quartz countertops.