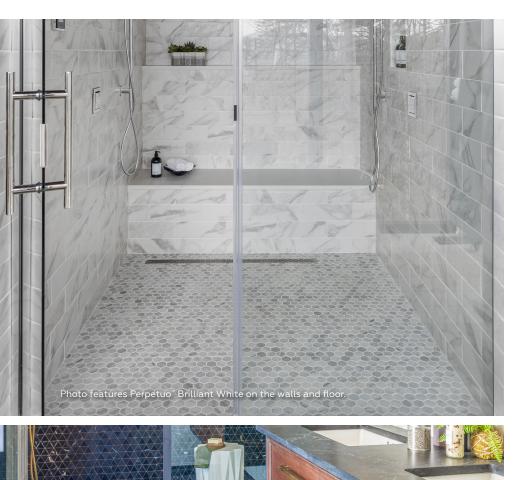

Dripping in marble look tile, this alluring spa-like bathroom with a standing shower will entice anyone to take the day off. Chip chose the Perpetuo series for not only its beauty, but for its large variation of shapes and sizes. To not distract from the grandeur that is the Bridal White marble look tiles, a classic white quartz bench was added as the perfect compliment.