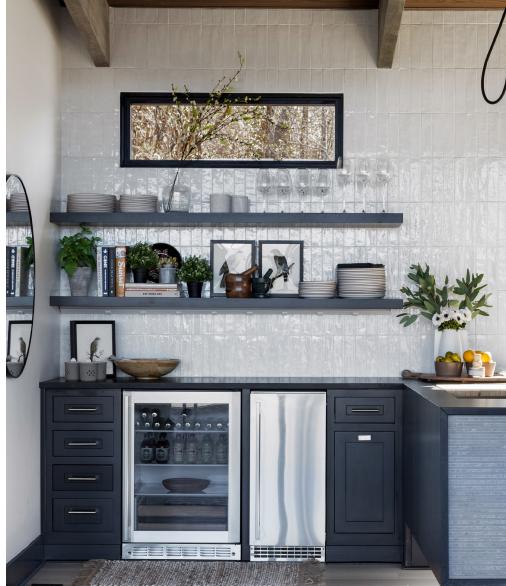

# **d**altile

Try not to get distracted by the stunning mountainous view (this was Chip's idea too). His product selection for this space was to keep colors to a minimum and let neutrals shine. Choosing the countertop was his first step looking for that minimal maintenance with natural yet timeless design. He selected Daltile's ONE Quartz countertop series in Broadway Black. This marble look quartz in a rich black with minimal soft white veining in a leathered finish extends from his kitchen to his wet bar. Chip did a wonderful job offsetting the matte-like finish on our black quartz by pairing it with Remedy, as not only the backsplash, but a frame for the entire space. The white, handmade-inspired tile provides an elevated take on the subway tile shape. Remedy's high gloss in Elixir white is a soft contrast to the black quartz countertops.