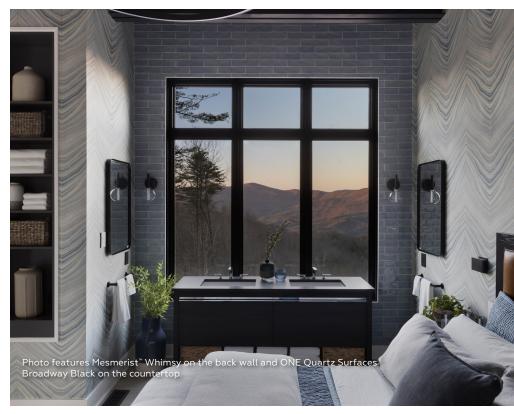

Wake up with a view. Chip didn't want this panorama to go to waste, which is why you see a unique take on his bedroom. It isn't every day that you see a sink where you sleep! He wanted to ensure his view was unobstructed but still able to start the day with the mountains. He incorporated the same quartz from the kitchen in Broadway Black and blended the blue sky with Mesmerist in Whimsy. This light blue, handcrafted-like tile creates a subtle border allowing you to truly take in the outdoors.