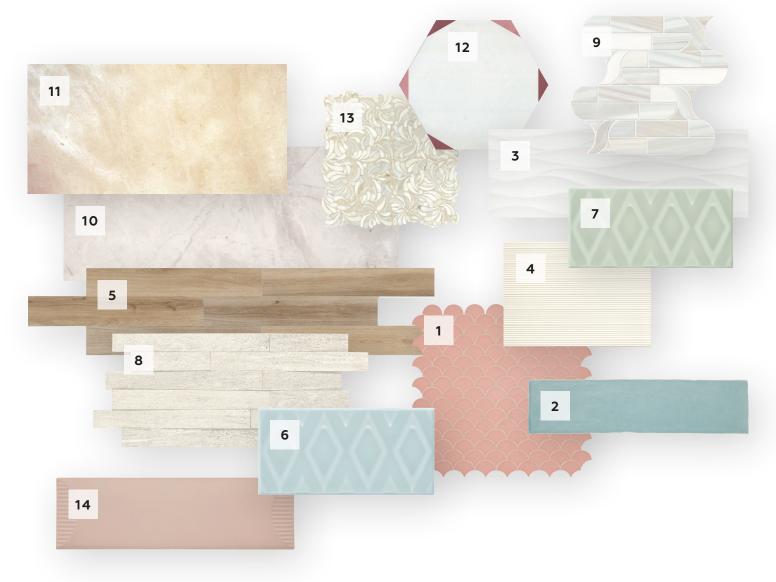

## TILE IN TREND SELECTIONS

- 1. Revalia™ Remix Charming Peach RV31
- 2. Artigiano™ Roman Skyline AR98
- 3. Aesthetic<sup>™</sup> Frequency AS22
- 4. Aviano™ Verona White AV60
- 5. Saddle Brook XT™ Oak Trail SD83
- 6. Retrospace<sup>™</sup> Sky Blue RS33
- 7. Retrospace™ Succulent Green RS34

- 8. Ambassador™ Wanderlust White AM36
- 9. Pietra Divina<sup>™</sup> Calacatta Dolomiti M079
- 10. Natural Quartzite Slab White Noir Q759
- 11. Natural Stone Marble Crema Marfil M721

PAGE 17

- 12. Bee Hive™ Medley Sun Marsala P043
- 13. Lavaliere™ Windblown Mosaic LV29
- 14. Stencil™ Blush Half Moon SC35\*