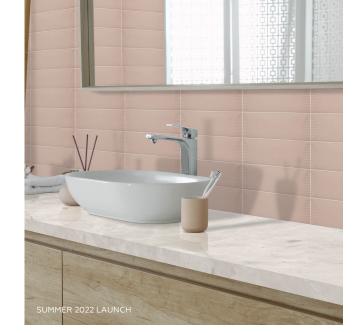

## TILE IN TREND SELECTIONS

- 1. Revalia™ Remix Charming Peach RV31
- 2. Artigiano™ Roman Skyline AR98
- 3. Aesthetic<sup>™</sup> Frequency AS22
- 4. Aviano™ Verona White AV60
- 5. Saddle Brook XT™ Oak Trail SD83
- 6. Retrospace<sup>™</sup> Sky Blue RS33
- 7. Retrospace™ Succulent Green RS34

- 8. Ambassador™ Wanderlust White AM36
- 9. Pietra Divina<sup>™</sup> Calacatta Dolomiti M079
- 10. Natural Quartzite Slab White Noir Q759
- 11. Natural Stone Marble Crema Marfil M721

PAGE 17

- 12. Bee Hive™ Medley Sun Marsala P043
- 13. Lavaliere™ Windblown Mosaic LV29
- 14. Stencil™ Blush Half Moon SC35\*

\*Summer 2022 Launch DALTILE 2022 TREND REPORT