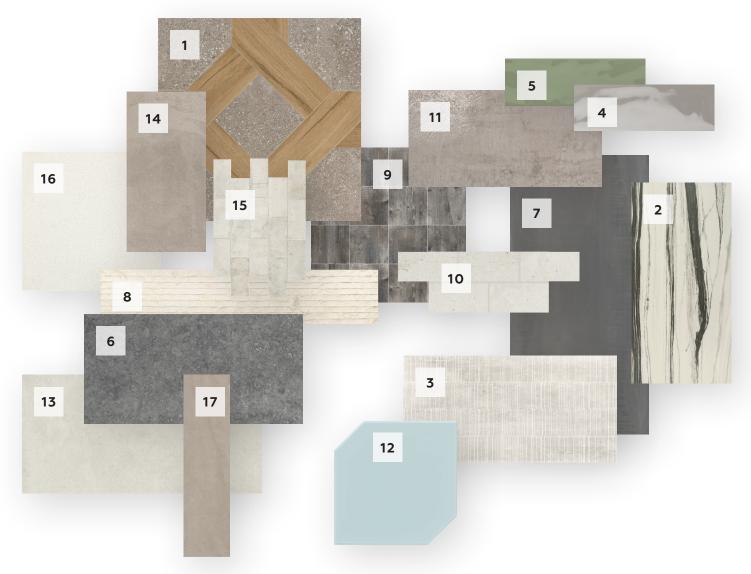

## TILE IN TREND SELECTIONS

- 1. Museo<sup>™</sup> Natural Grey MU35
- 2. Vertuo™ Stria Bravura VR15
- 3. Concrete Masonry<sup>™</sup> Sculpture Grey P035
- 4. Mythology<sup>™</sup> Harmonia MY92
- 5. Mythology<sup>™</sup> Chronos MY93
- 6. Diplomacy™ Light Grey DP01
- 7. Panoramic Porcelain Surfaces<sup>™</sup> Chromium CM19
- 8. Natural Stone Marble Latte M047
- 9. Choreo<sup>™</sup> Headliner CH31

- 10. Modern Hearth™ White Ash MH04
- 11. Imagica™ Haze IG97
- 12. Retrospace™ Sky Blue RS33
- 13. Rhetoric<sup>™</sup> Aristotle White RT05
- 14. Delegate<sup>™</sup> Light Grey DL26
- 15. Brickwork<sup>™</sup> Studio BW01
- 16. ONE Quartz Surfaces™ Woven Wool NQ09
- 17. Wanderwise<sup>™</sup> Drift WW02