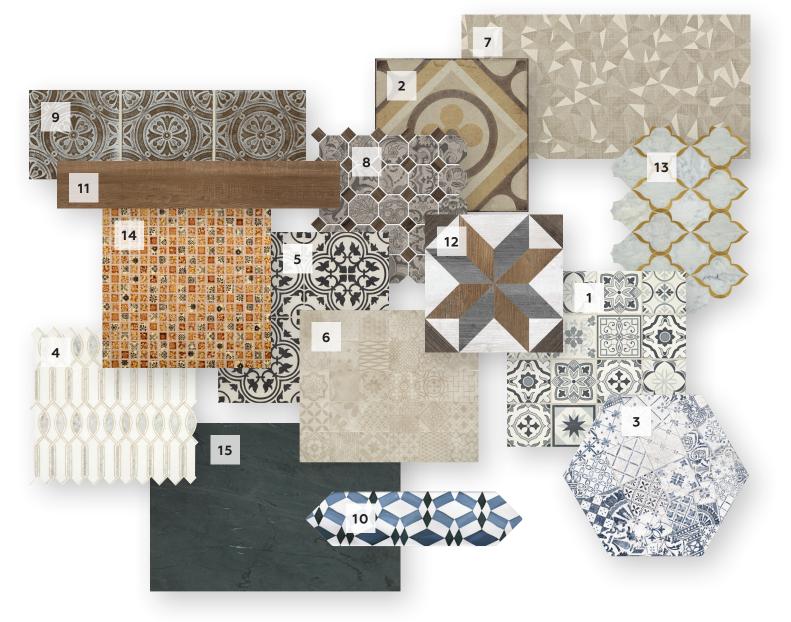

## TILE IN TREND SELECTIONS

- . Sublimity<sup>™</sup> Power Sequence SB60
- 2. Quartetto™ Warm Petalo QU15
- 3. Scripter<sup>™</sup> Quest AR64
- 4. Lavaliere™ Imaginare Mosaic LV33
- 5. Memoir™ Petal Black ME21
- 6. Modern Hearth™ Mantel Piece MH08
- 7. Fabric Art<sup>™</sup> Natural Prism MK70
- 8. Rhetoric<sup>™</sup> Eloquent Grey Mix RT12

- 9. Vintage Metals™ Whitewash Classic Bronze VM03
- 10. Stagecraft<sup>™</sup> Cameo Blue Mix SC71
- 11. Transio<sup>™</sup> Conquest TN10
- 12. Choreo<sup>™</sup> Starlet CH34
- 13. Lavaliere™ Kapali Mosaic LV34
- 14. Marvel<sup>™</sup> Charm MV23
- 15. Natural Stone Slab Black Soapstone S601