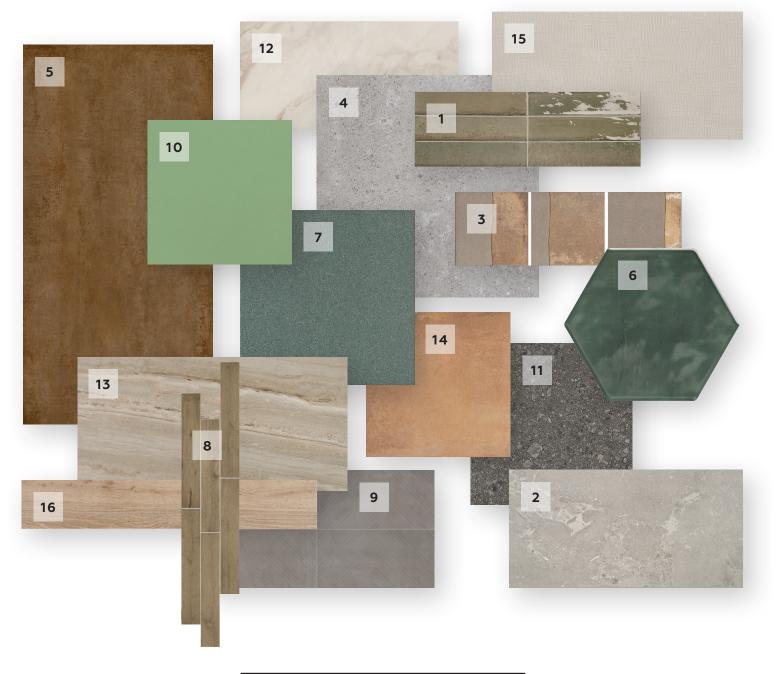

- Remedy<sup>™</sup> Antidote RD24 1.
- 2. Enlite<sup>™</sup> Nirvana EL63
- 3. Metro Impressions<sup>™</sup> Brownstone Umber Mix N
- 4. Dignitary<sup>™</sup>Eminence Grey DR10
- 5. Panoramic Porcelain Surfaces<sup>™</sup> Brass CM86
- 6. Mesmerist<sup>™</sup> Allure MM33
- 7. Harmonist<sup>™</sup> Destiny HM26
- 8. Sleigh Creek<sup>™</sup> Landau SK35

## TILE IN TREND SELECTIONS

|      | 9.  | Chord <sup>™</sup> Forte Grey CH25          |
|------|-----|---------------------------------------------|
|      | 10. | Volume 1.1™ Rally Green VL84                |
| 4136 | 11. | Assemble <sup>™</sup> Emissary AS12         |
|      | 12. | Famed <sup>™</sup> Diamond FM10             |
|      | 13. | Famed <sup>™</sup> Luxe FM12                |
|      | 14. | Rekindle <sup>™</sup> Terracota RK14        |
|      | 15. | Rigid Clay <sup>™</sup> Dune RC11           |
|      | 16. | Emerson Wood <sup>™</sup> Butter Pecan EP01 |