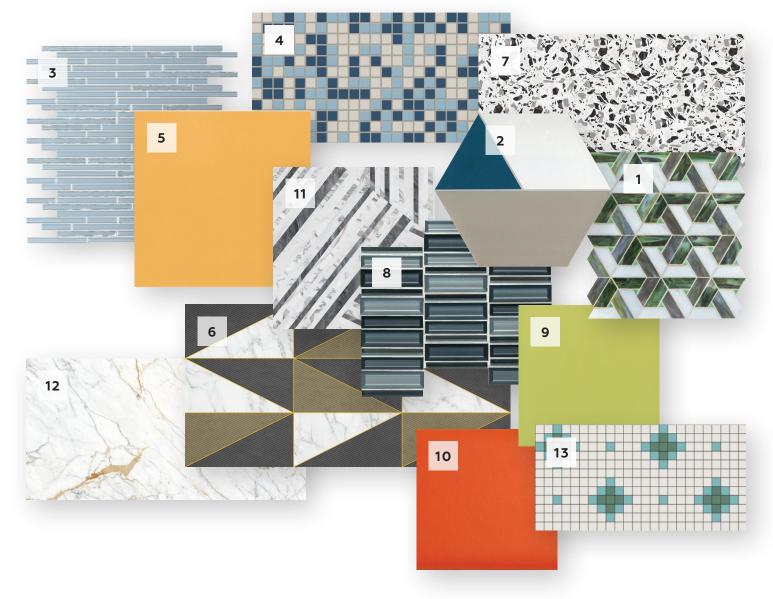

In the trend of Self-Expressionism, there is no wrong design solution. Personal preference and what makes a space feel good to each individual are the guiding principles.

- 1. Vivify<sup>™</sup> Enchanted Green VF02
- 2. Bee Hive<sup>™</sup> Medley Blue Taupe PO45
- 3. Opulence<sup>™</sup> Aquamarine OP02
- 4. Keystones<sup>™</sup> Berry DK24
- 5. Color Wheel<sup>™</sup> Mosaic Mustard 1012
- 6. Panoramic Porcelain Surfaces<sup>™</sup> Vector Gold CM62
- 7. Panoramic Porcelain Surfaces<sup>™</sup> Urban Farrago CM67

## TILE IN TREND SELECTIONS

- 8. Cascading Waters<sup>™</sup> Cerulean Swell CW45
- 9. Color Wheel<sup>™</sup> Classic Key Lime 1098
- 10. ColorMatch<sup>™</sup> Matte Saffron 09
- 11. Marble Attaché<sup>™</sup> Lavish Entranced Deco MA75
- 12. Panoramic Porcelain Surfaces<sup>™</sup> Diamond Mine CM12
- 13. Special Order Program Custom Mosaic Tool