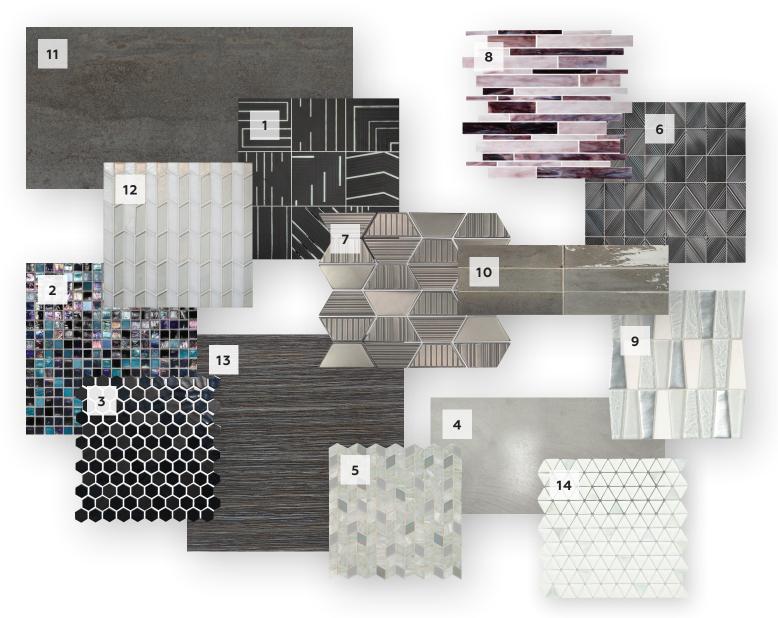

- Geometric Fusion™ Obsidian GF02 1.
- 2. City Lights<sup>™</sup> Las Vegas CL69
- Uptown Glass™ Ebony UP19 3.
- 4. Ironcraft<sup>™</sup> Casper Grey IC12
- Interstellar™ Mother of Pearl IR01 5.
- 6. Revalia<sup>™</sup> Remix Metallic Grey RV2
- 7. Industrial Metals™ Stainless IM20

### TILE IN TREND SELECTIONS

| 2  | 8.  | Serenade <sup>™</sup> Crescent City F191    |
|----|-----|---------------------------------------------|
|    | 9.  | Regal Pendant <sup>™</sup> Czarina Ice RP09 |
|    | 10. | Remedy <sup>™</sup> Zen RD23                |
|    | 11. | Emergent <sup>™</sup> Iron EM30             |
|    | 12. | Illuminary™ Wisp Blend IL94                 |
| 25 | 13. | Fabrique <sup>™</sup> Noir Linen P689       |
|    | 14. | Starcastle <sup>™</sup> Celestial SC75      |
|    |     |                                             |