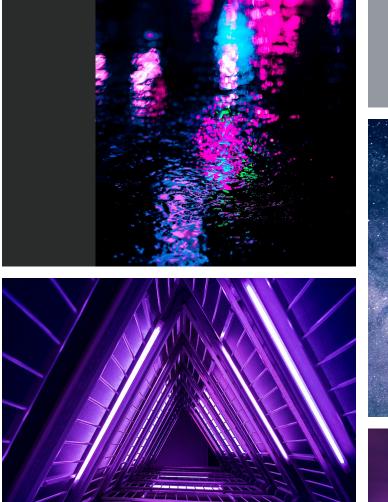

## **TECH RETREAT**

Tech Retreat is about blending technology with design to create an escape where woes of the day-to-day dissolve into a plugged-in stress-free zone. Dreamy digital interiors and their new aesthetic are impacting interior design as we crave to escape to new realities.

Tech Retreat is also about creating new forms of entertainment and immersive experiences with artificial intelligence, virtual and augmented reality and digital connectivity.

This trend helps people retreat into another world, finding peace, safety and happiness.