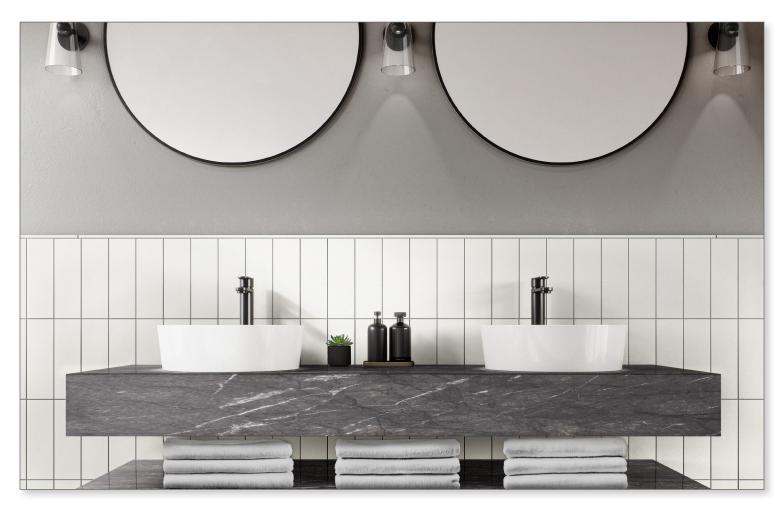

# COLOR WHEEL™ BORDERS

**8FT JOLLY** 

Color Wheel Borders is great for any tile project and can be installed 4 different ways – as a cap, corner, liner or trim.

Perfect for Designers, Contractors, Builders, and DIY home projects because it is the most versatile of the liners available with a quarter round tile detail.

#### **OVERVIEW**

- Seamless Application with 8 Foot Length
- · Low-Cost, Easy Installation
- Cuts with a Wet Saw
- Permanently Sealed
- Perfect for Wet Wall Applications
- Flexible Material