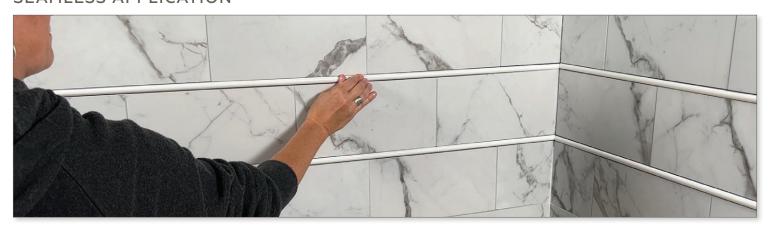

™ BORDERS

**8FT JOLLY** 

Color Wheel Borders is great for any tile project and can be installed 4 different ways – as a cap, corner, liner or trim.

Perfect for Designers, Contractors, Builders, and DIY home projects because it is the most versatile of the liners available with a quarter round tile detail.

### **INSTALLATION GUIDE**



 $1/2" \times 96"$  Arctic White Jolly

#### **OVERVIEW**

- Seamless Application with 8 Foot Length
- · Low-Cost, Easy Installation
- Cuts with a Wet Saw
- Permanently Sealed
- Perfect for Wet Wall Applications
- Flexible Material

# **4 WAYS TO INSTALL**







7834 C.F. Hawn Freeway, Dallas, Texas 75217 | 1.800.933.TILE

To view the complete collection of Daltile® products and information, visit our website at daltile.com.





# SEAMLESS APPLICATION



# FLEXIBLE MATERIAL



# **8FT LENGTH**