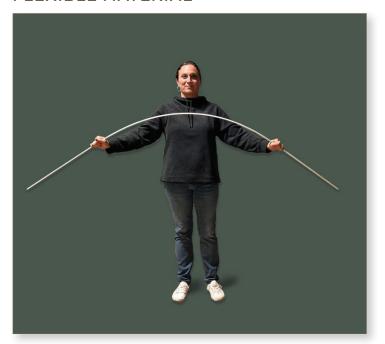

* 

Color Wheel Borders is great for any tile project and can be installed 4 different ways – as a cap, corner, liner or trim.

Perfect for Designers, Contractors, Builders, and DIY home projects because it is the most versatile of the liners available with a quarter round tile detail.

### **INSTALLATION GUIDE**



 $1/2" \times 96"$  Arctic White Jolly

#### **OVERVIEW**

- Seamless Application with 8 Foot Length
- · Low-Cost, Easy Installation
- Cuts with a Wet Saw
- Permanently Sealed
- Perfect for Wet Wall Applications
- Flexible Material

# **4 WAYS TO INSTALL**







7834 C.F. Hawn Freeway, Dallas, Texas 75217 | 1.800.933.TILE

To view the complete collection of Daltile® products and information, visit our website at daltile.com.





# SEAMLESS APPLICATION



# FLEXIBLE MATERIAL



# **8FT LENGTH**