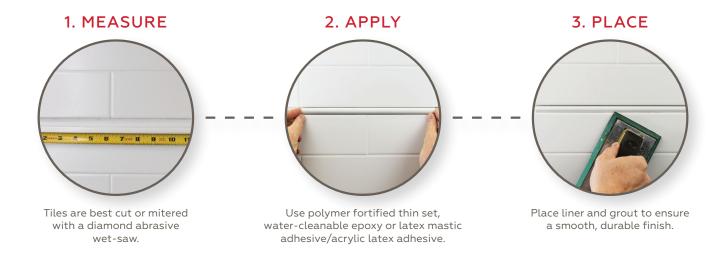

# COLOR WHEEL™ BORDERS

**8FT JOLLY** 

Color Wheel Borders is great for any tile project and can be installed 4 different ways – as a cap, corner, liner or trim.

Perfect for Designers, Contractors, Builders, and DIY home projects because it is the most versatile of the liners available with a quarter round tile detail.

### **INSTALLATION GUIDE**

 $1/2" \times 96"$  Arctic White Jolly

#### **OVERVIEW**

- Seamless Application with 8 Foot Length
- · Low-Cost, Easy Installation
- Cuts with a Wet Saw
- Permanently Sealed
- Perfect for Wet Wall Applications
- Flexible Material