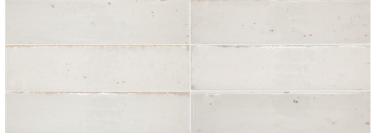

- THEME AND VARIATION
  - Six hand-crafted look neutral color selections available
  - On-Trend 2-1/4 x 9-1/2 tiles can be used both horizontally and vertically in staggered brick patterns
- UNIQUE PRESCRIPTION
  - Unique, high gloss finish for personalized design
  - Visible variations in tone create a blending effect
  - Perfect fit for both Residential and Commercial applications

### GLAZED PORCELAIN WALL TILE

ELIXIR RD20

ANTIDOTE RD24

ZEN RD23

HERBAL RD21

HYDRO RD22

ALCHEMY RD25

VISIT THE WHY TILE PAGE AT WWW.DALTILE.COM FOR A COMPLETE LIST OF QUALIFICATIONS AND EXCLUSIONS.