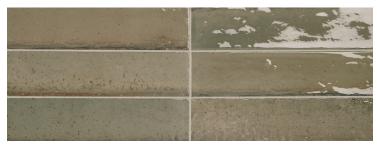

- THEME AND VARIATION
  - Six hand-crafted look neutral color selections available
  - On-Trend 2-1/4 x 9-1/2 tiles can be used both horizontally and vertically in staggered brick patterns
- UNIQUE PRESCRIPTION
  - Unique, high gloss finish for personalized design
  - Visible variations in tone create a blending effect
  - Perfect fit for both Residential and Commercial applications

### GLAZED PORCELAIN WALL TILE

ELIXIR RD20

ANTIDOTE RD24

ZEN RD23

HERBAL RD21

HYDRO RD22

ALCHEMY RD25

VISIT THE WHY TILE PAGE AT WWW.DALTILE.COM FOR A COMPLETE LIST OF QUALIFICATIONS AND EXCLUSIONS.