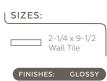

#### SIZES

|                            |                                            | Thickness | Sq. Ft./<br>Carton | Pieces/<br>Carton |
|----------------------------|--------------------------------------------|-----------|--------------------|-------------------|
| 2-1/4 x 9-1/2<br>Wall Tile | (2-1/4" x 9-1/12")<br>(5.71 cm x 24.13 cm) | 3/8"      | 5.42               | 36                |