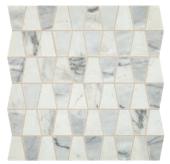

### **SUBLIMITY<sup>™</sup>**

FINISHES: POLISHED | HONED

MARBLE, LIMESTONE AND TRAVERTINE MOSAICS

MARBLE

**CIRRUS STORM M018** 

CUBIST MOSAIC - HONED M018

NAMASTE M072

ELONGATED HEX MOSAIC -HONED M018