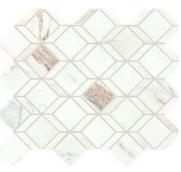

### **SUBLIMITY<sup>™</sup>**

FINISHES: POLISHED | HONED

MARBLE, LIMESTONE AND TRAVERTINE MOSAICS

MARBLE

**CIRRUS STORM M018** 

CUBIST MOSAIC - HONED M018

NAMASTE M072

ELONGATED HEX MOSAIC -HONED M018