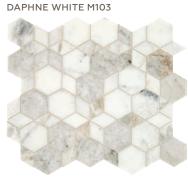

Cover photo features Sublimity™ Power Sequence 3 x 3 Encaustic on the wall. Above photo feature Sublimity<sup>™</sup> Daphne White Hypnotic Mosaic on the backsplash and ONE Quartz Surfaces® Mercer Grey on the countertop. NATURAL

PARQUET MOSAIC -HONED M018

HYPNOTIC MOSAIC -HONED M103

TRAPEZOID MOSAIC -HONED M018

BALANCE MOSAIC -HONED M103

HERRINGBONE MOSAIC -HONED M072