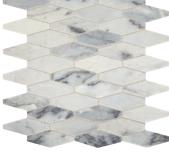

Cover photo features Sublimity™ Power Sequence 3 x 3 Encaustic on the wall. Above photo feature Sublimity<sup>™</sup> Daphne White Hypnotic Mosaic on the backsplash and ONE Quartz Surfaces® Mercer Grey on the countertop. NATURAL

### **SUBLIMITY<sup>™</sup>**

FINISHES: POLISHED | HONED

MARBLE, LIMESTONE AND TRAVERTINE MOSAICS

MARBLE

**CIRRUS STORM M018** 

CUBIST MOSAIC - HONED M018

NAMASTE M072

ELONGATED HEX MOSAIC -HONED M018