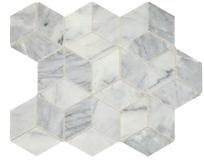

### **SUBLIMITY<sup>™</sup>**

FINISHES: POLISHED | HONED

MARBLE, LIMESTONE AND TRAVERTINE MOSAICS

MARBLE

**CIRRUS STORM M018** 

CUBIST MOSAIC - HONED M018

NAMASTE M072

ELONGATED HEX MOSAIC -HONED M018

PARQUET MOSAIC -HONED M018

HYPNOTIC MOSAIC -HONED M103

TRAPEZOID MOSAIC -HONED M018

BALANCE MOSAIC -HONED M103

HERRINGBONE MOSAIC -HONED M072