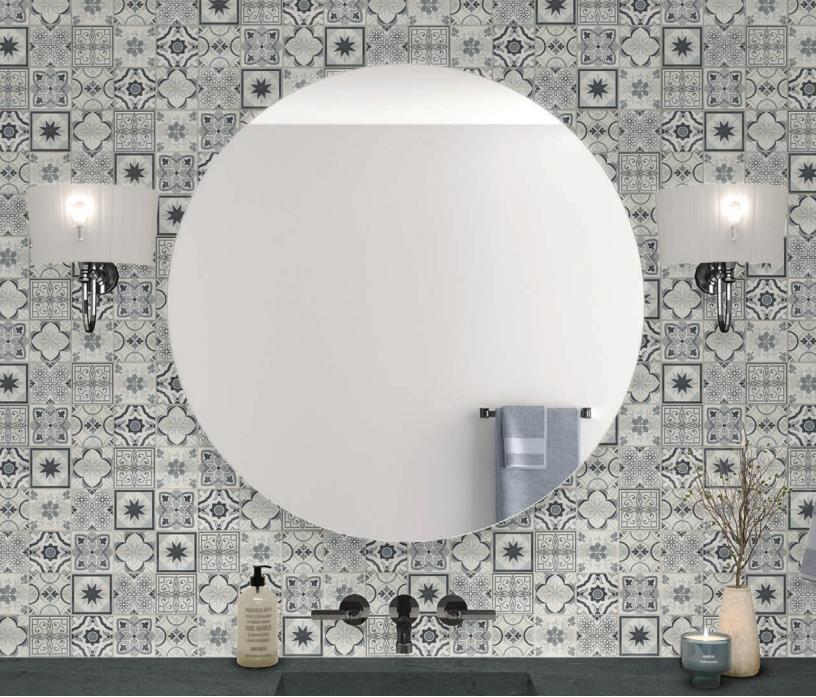

Cover photo features Sublimity™ Power Sequence 3 x 3 Encaustic on the wall. Above photo feature Sublimity<sup>™</sup> Daphne White Hypnotic Mosaic on the backsplash and ONE Quartz Surfaces® Mercer Grey on the countertop. NATURAL