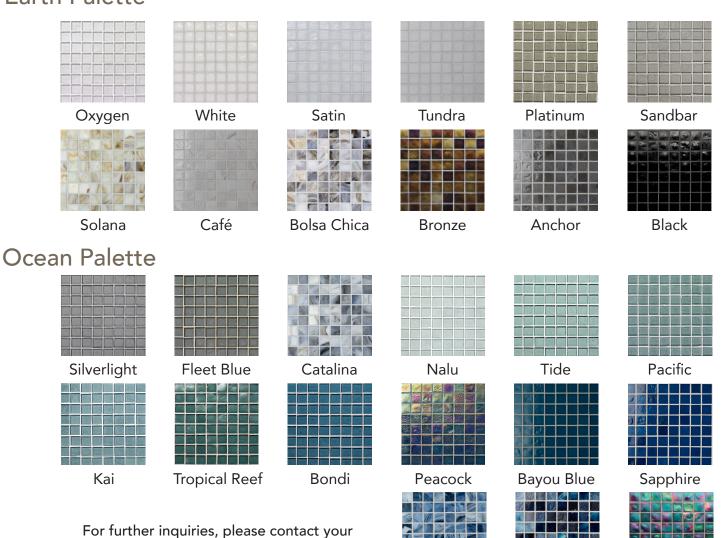

# **STEP 1: CHOOSE YOUR COLOR(S)**

There are **27 colors** that are organized into two palettes below. We grouped browns, neutrals and greens into the Earth Palette and green-blues with deep blues into the Ocean Palette for easy viewing. You can decide to make your project with a singular color or add as many as you want to create a blend of multiple \*colors.

# Earth Palette

La Jolla

Montego

**Tourmaline** 

local Daltile Representative