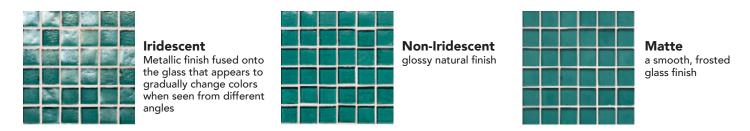

# **STEP 2: CHOOSE YOUR FINISH(ES)**

Each of our **27 colors** comes in **3 different finishes** that you can use: **Iridescent, Non-Iridescent, and Matte**. You can decide to keep your color or blend of colors all one finish or mix and match! See their descriptions below.