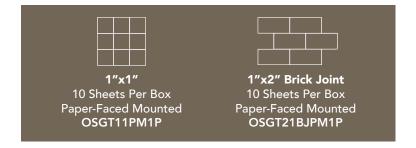

#### **STEP 3: CHOOSE YOUR PATTERN**

We have **2 patterns** to choose from: 1"x1" and 1"x2". Please note each box contains 10 paper-face mounted sheets. Please reach out if you have questions regarding the amount needed for your project.