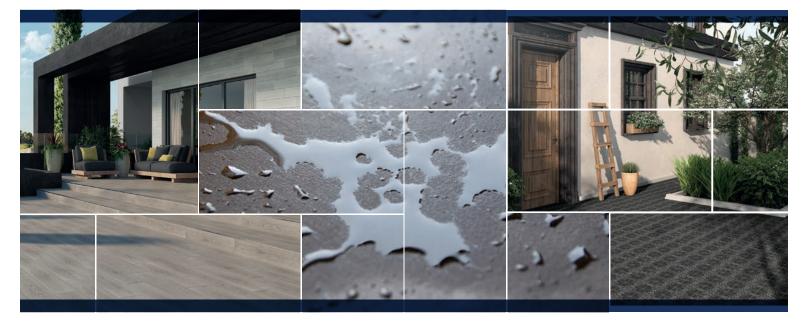

# SLIP RESISTANT

TECHNOLOGY TO CONFIDENTLY STEP ANYWHERE

- DCOF ≥ .60
- Waterproof

**BUILT-IN** 

Made in the USA

## INDOOR OR **OUTDOOR**

**ENJOY ALL YOUR SPACES** 

Superior Slip Resistance For Interior/ Exterior Applications

\*When compared to tile meeting ANSI standards.