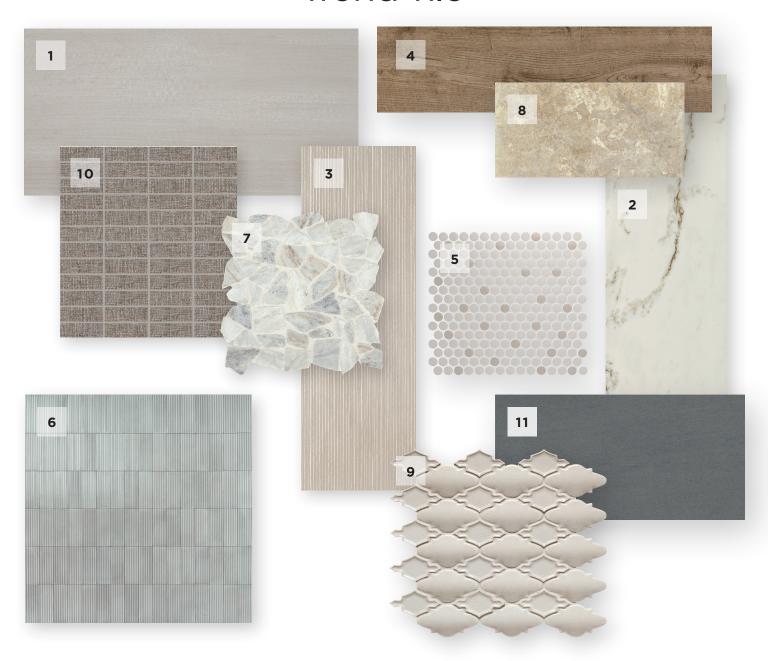

## Trend Tile

## TILE IN TREND SELECTIONS

- 1. Persuade<sup>™</sup> PS42 Gray
- 2. Classentino Marble™ CT30 Polazzo White
- 3. Materika™ MT13 Beige Linear
- 4. American Estates™ AEO2 Suede
- 5. Nu\_Tempo™ NU03 La Crema
- 6. Rice™ RC43 Grigio Structure

- 7.  $Predella^{M} MO24 Lumen White$
- 8. Uniche<sup>™</sup> UN12 Beige\*
- 9. Serliana™ SE27 Taupe
- 10. Alterations™ AT64 Woven Slate Stacked Mosaic

PAGE 21

11. Basalto<sup>™</sup> BT27 Piombo

\*Summer 2022 Launch