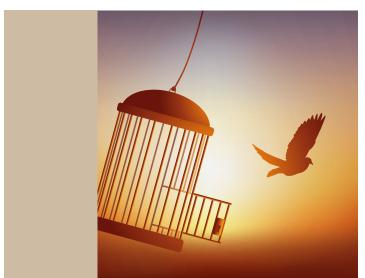

## NOSTALGIA ESCAPE

The trend of Nostalgia Escape is about celebrating optimism and ultimately child-like joy through meaningful objects and spaces.

Nostalgia Escape evokes past times and memories to help create a safe place within the challenges of the current. Solid memories and symbols can function as guides that allow us to navigate challenges and yet feel inspired, creative and hopeful.

In a world filled with challenges, the past can feel like a safer place, worthy of escaping into. Although we create a foundation based on reminiscing, individuals are now focused on moving forward and looking to make the best of life.

Nostalgia Escape is about building upon past positive emotions and embracing new hopes.