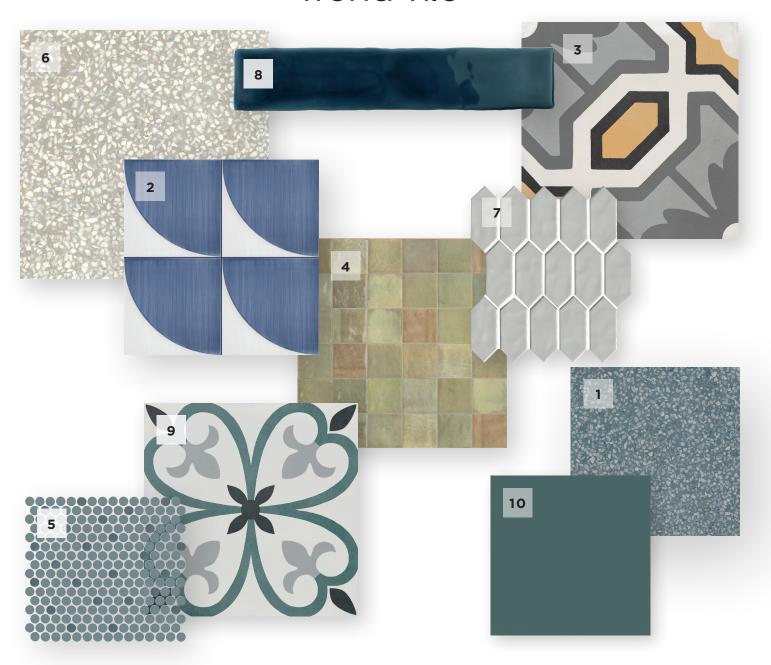

## Trend Tile

## TILE IN TREND SELECTIONS

- 1. D\_Segni Terrazzo™ DS32 Blue
- 2. Scenario™ SR24 Blue Convex
- 3. D\_Segni Color™ M1L5 Honeycomb
- 4. Zellige™ ZLO2 Salvia
- 5. Nu\_Tempo™ NU05 Navajo Blue
- 6. D\_Segni Terrazzo™ DS30 White
- 7. Artezen™ AT22 Ideal Gray
- 8. Artistic Reflections™ AE15 Twilight
- 9. D Segni Color™ M1L4 Clover
- 10. D\_Segni Color™ M1KV Indigo