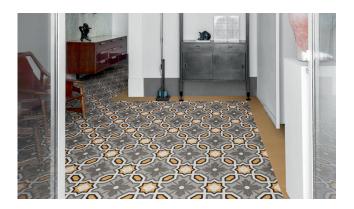

## TILE IN TREND SELECTIONS

- 1. D\_Segni Terrazzo™ DS32 Blue
- 2. Scenario™ SR24 Blue Convex
- 3. D\_Segni Color™ M1L5 Honeycomb
- 4. Zellige™ ZLO2 Salvia
- 5. Nu\_Tempo™ NU05 Navajo Blue
- 6. D\_Segni Terrazzo™ DS30 White
- 7. Artezen™ AT22 Ideal Gray
- 8. Artistic Reflections™ AE15 Twilight
- 9. D Segni Color™ M1L4 Clover
- 10. D\_Segni Color™ M1KV Indigo