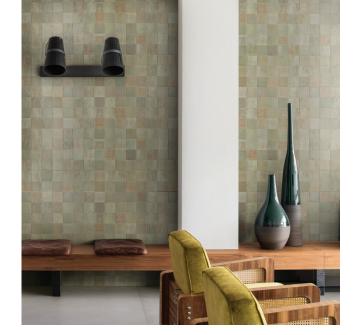

## TILE IN TREND SELECTIONS

- 1. D\_Segni Terrazzo™ DS32 Blue
- 2. Scenario™ SR24 Blue Convex
- 3. D\_Segni Color™ M1L5 Honeycomb
- 4. Zellige™ ZLO2 Salvia
- 5. Nu\_Tempo™ NU05 Navajo Blue
- 6. D\_Segni Terrazzo™ DS30 White
- 7. Artezen™ AT22 Ideal Gray
- 8. Artistic Reflections™ AE15 Twilight
- 9. D Segni Color™ M1L4 Clover
- 10. D\_Segni Color™ M1KV Indigo