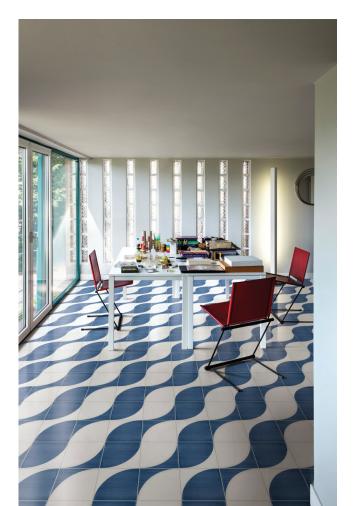

## TILE IN TREND SELECTIONS

- 1. D\_Segni Terrazzo™ DS32 Blue
- 2. Scenario™ SR24 Blue Convex
- 3. D\_Segni Color™ M1L5 Honeycomb
- 4. Zellige™ ZLO2 Salvia
- 5. Nu\_Tempo™ NU05 Navajo Blue
- 6. D\_Segni Terrazzo™ DS30 White
- 7. Artezen™ AT22 Ideal Gray
- 8. Artistic Reflections™ AE15 Twilight
- 9. D Segni Color™ M1L4 Clover
- 10. D\_Segni Color™ M1KV Indigo