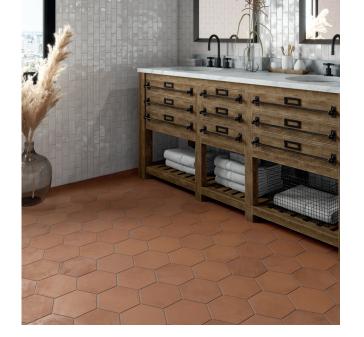

- Moroccan Concrete™ MC59 Aziza Terra Cotta 1.
- 2. D\_Segni<sup>™</sup> MOUD Kaleido
- 3. Creativo<sup>™</sup> CV44 Lucca Blue
- 4. Zellige<sup>™</sup> ZLO4 Cielo
- Castellina<sup>™</sup> Stone Mosaics CT58/T59 White an 5.
- 6. Artistic Reflections<sup>™</sup> AE06 Mist