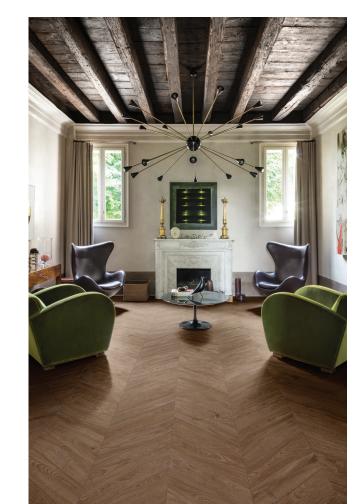

### TILE IN TREND SELECTIONS

| a       | 7.  | Vero™ VR22 Castagno                           |
|---------|-----|-----------------------------------------------|
|         | 8.  | Rice <sup>™</sup> RC30 Bianco Deco Blossom    |
|         | 9.  | Preservation <sup>™</sup> PR24 Distressed Oak |
|         | 10. | D_Segni Color™ M1L6 Lily                      |
| d Brass | 11. | D_Segni Color™ M1KT Mustard                   |
|         |     |                                               |
|         |     |                                               |