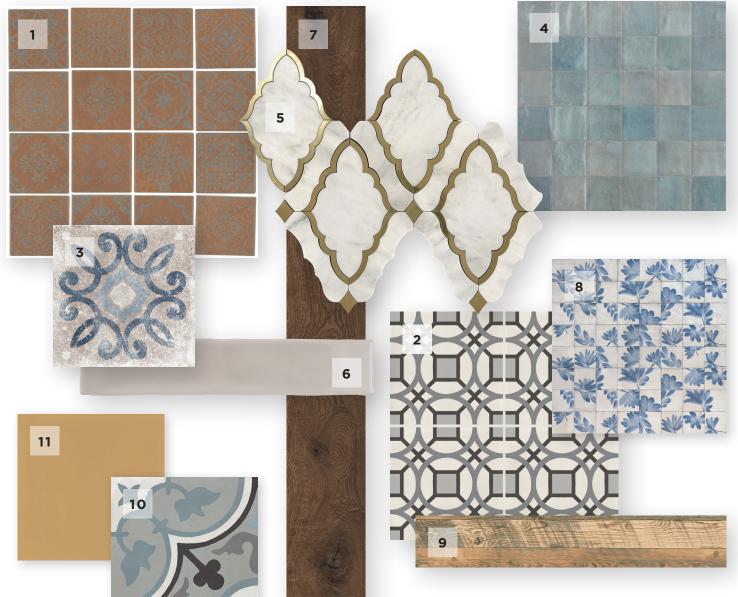

- Moroccan Concrete™ MC59 Aziza Terra Cotta 1.
- 2. D\_Segni<sup>™</sup> MOUD Kaleido
- 3. Creativo<sup>™</sup> CV44 Lucca Blue
- 4. Zellige<sup>™</sup> ZLO4 Cielo
- Castellina<sup>™</sup> Stone Mosaics CT58/T59 White an 5.
- 6. Artistic Reflections<sup>™</sup> AE06 Mist

### TILE IN TREND SELECTIONS

| a       | 7.  | Vero™ VR22 Castagno                           |
|---------|-----|-----------------------------------------------|
|         | 8.  | Rice <sup>™</sup> RC30 Bianco Deco Blossom    |
|         | 9.  | Preservation <sup>™</sup> PR24 Distressed Oak |
|         | 10. | D_Segni Color™ M1L6 Lily                      |
| d Brass | 11. | D_Segni Color™ M1KT Mustard                   |
|         |     |                                               |
|         |     |                                               |