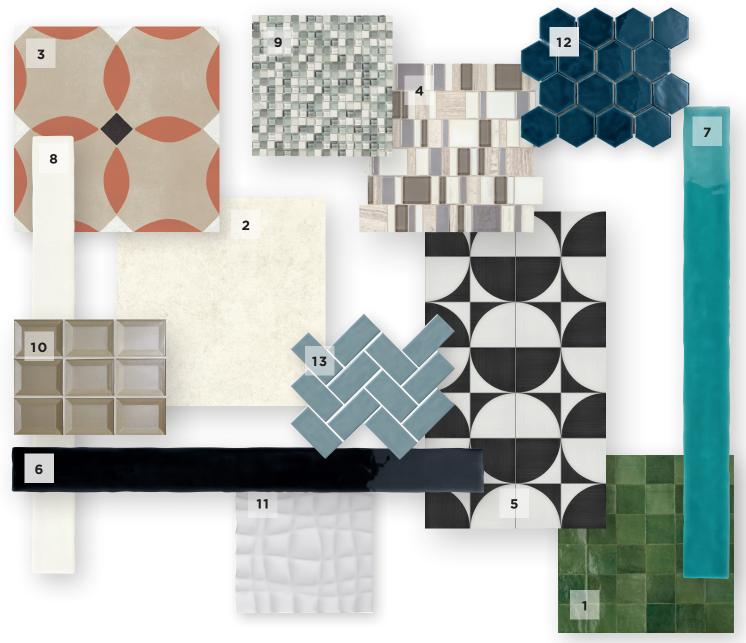

In the trend of Self Expressionism, there is no wrong design solution. Personal preference and what makes a space feel good to each individual are the guiding principles.

- 1. Zellige<sup>™</sup> ZLO3 Bosco
- 2. Uniche<sup>™</sup> UN10 Bianco\*
- 3. D\_Segni Color<sup>™</sup> M1L7 Monarch
- 4. Midpark Mosaics<sup>™</sup> MP11 Rainstorm
- 5. Scenario<sup>™</sup> SR27 & SR28 Nero
- 6. Artistic Reflections<sup>™</sup> AE10 Onyx
- 7. Artistic Reflections™ AE12 Wave

### TILE IN TREND SELECTIONS

- 8. Artistic Reflections<sup>™</sup> AEO4 Artic
- 9. Crystal Shores II<sup>™</sup> UL94 Pearl
- 10. Luminescence<sup>™</sup> LM08 Champagne
- 11. Nu-Tempo<sup>™</sup> NUO1 Pure White Web
- 12. Artistic Reflections<sup>™</sup> AE15 Twilight Hex
- 13. Artezen<sup>™</sup> AT23 Classic Blue