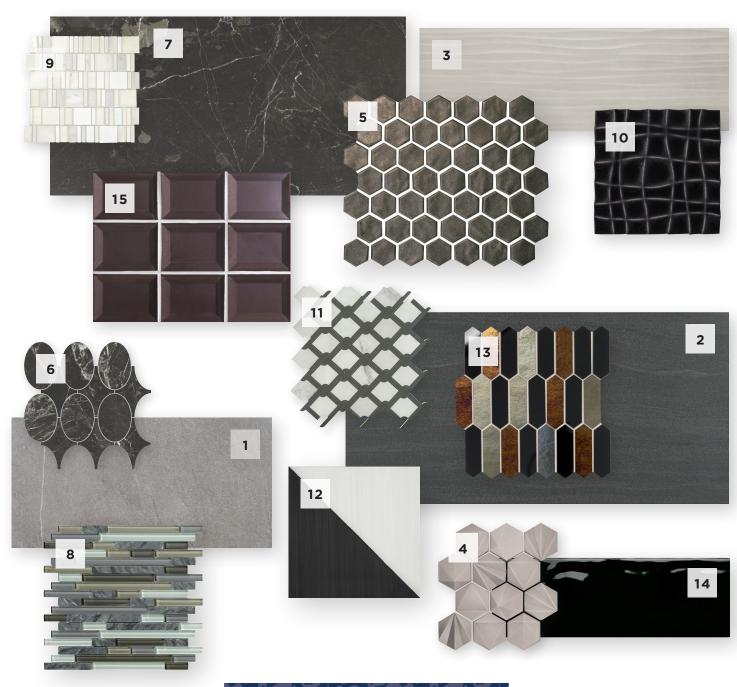

## Trend Tile

- Marble Obsession™ MB22 Grigio 1.
- Sabbia Marmo<sup>™</sup> SB43 Black 2.
- 3. Materika<sup>™</sup> MT14 Grigio Wave
- Geo Metal<sup>™</sup> GM03 Nickle 4.
- 5. Artezen<sup>™</sup> AT25 Metallic Vibe
- 6. Savior<sup>™</sup> SV14 Noir Oval Dot Mosaic\*
- 7. Savior<sup>™</sup> SV14 Noir\*
- 8. Crystal Stone<sup>™</sup> UL95 Pewter

## TILE IN TREND SELECTIONS

- 9. Midpark Mosaics<sup>™</sup> MP07 Cloud
- 10. Nu\_Tempo<sup>™</sup> NU06 Midnight City
- 11. Classentino Marble<sup>™</sup> CT36 Centurio Black
- 12. Scenario<sup>™</sup> SR26 Nero Triangle
- 13. Coastal Effects<sup>™</sup> CE23 Onyx
- 14. Middleton Square<sup>™</sup> MS45 Black Bean
- 15. Luminescence<sup>™</sup> LM14 Violet