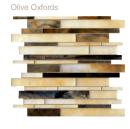

## (catwalk)

a collection of glass mosaics

|                              | 12"x12"<br>(30x30 cm) |
|------------------------------|-----------------------|
| Thickness                    | 1/8"(3 mm)            |
| Names (colors)               |                       |
| Blue Ballet (blue)           | UJ9S                  |
| Chocolate Clog (brown)       | UJ9T                  |
| Jade Jellies (dark green)    | UJ9U                  |
| Olive Oxfords (green)        | UJ9V                  |
| Pecan Pump (beige/brown)     | UJ9W                  |
| Sable Slipper (dark grey)    | UJ9Y                  |
| Smokey Stiletto (grey)       | UJ9X                  |
| Steel Toe (blue/grey)        | UJ9Z                  |
| Toffee Tennies (light brown) | UJ92                  |
| Walnut Wedge (dark brown)    | UJ93                  |