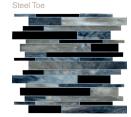

## (catwalk)

a collection of glass mosaics

|                              | 12"x12"<br>(30x30 cm) |
|------------------------------|-----------------------|
| Thickness                    | 1/8"(3 mm)            |
| Names (colors)               |                       |
| Blue Ballet (blue)           | UJ9S                  |
| Chocolate Clog (brown)       | UJ9T                  |
| Jade Jellies (dark green)    | UJ9U                  |
| Olive Oxfords (green)        | UJ9V                  |
| Pecan Pump (beige/brown)     | UJ9W                  |
| Sable Slipper (dark grey)    | UJ9Y                  |
| Smokey Stiletto (grey)       | UJ9X                  |
| Steel Toe (blue/grey)        | UJ9Z                  |
| Toffee Tennies (light brown) | UJ92                  |
| Walnut Wedge (dark brown)    | UJ93                  |