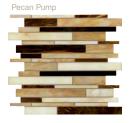

## (catwalk)

a collection of glass mosaics

|                              | 12"x12"<br>(30x30 cm) |
|------------------------------|-----------------------|
| Thickness                    | 1/8"(3 mm)            |
| Names (colors)               |                       |
| Blue Ballet (blue)           | UJ9S                  |
| Chocolate Clog (brown)       | UJ9T                  |
| Jade Jellies (dark green)    | UJ9U                  |
| Olive Oxfords (green)        | UJ9V                  |
| Pecan Pump (beige/brown)     | UJ9W                  |
| Sable Slipper (dark grey)    | UJ9Y                  |
| Smokey Stiletto (grey)       | UJ9X                  |
| Steel Toe (blue/grey)        | UJ9Z                  |
| Toffee Tennies (light brown) | UJ92                  |
| Walnut Wedge (dark brown)    | UJ93                  |