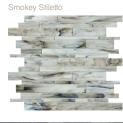

## (catwalk)

a collection of glass mosaics

|                              | 12"x12"<br>(30x30 cm) |
|------------------------------|-----------------------|
| Thickness                    | 1/8"(3 mm)            |
| Names (colors)               |                       |
| Blue Ballet (blue)           | UJ9S                  |
| Chocolate Clog (brown)       | UJ9T                  |
| Jade Jellies (dark green)    | UJ9U                  |
| Olive Oxfords (green)        | UJ9V                  |
| Pecan Pump (beige/brown)     | UJ9W                  |
| Sable Slipper (dark grey)    | UJ9Y                  |
| Smokey Stiletto (grey)       | UJ9X                  |
| Steel Toe (blue/grey)        | UJ9Z                  |
| Toffee Tennies (light brown) | UJ92                  |
| Walnut Wedge (dark brown)    | UJ93                  |