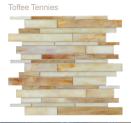

## (catwalk)

a collection of glass mosaics

|                              | 12"x12"<br>(30x30 cm) |
|------------------------------|-----------------------|
| Thickness                    | 1/8"(3 mm)            |
| Names (colors)               |                       |
| Blue Ballet (blue)           | UJ9S                  |
| Chocolate Clog (brown)       | UJ9T                  |
| Jade Jellies (dark green)    | UJ9U                  |
| Olive Oxfords (green)        | UJ9V                  |
| Pecan Pump (beige/brown)     | UJ9W                  |
| Sable Slipper (dark grey)    | UJ9Y                  |
| Smokey Stiletto (grey)       | UJ9X                  |
| Steel Toe (blue/grey)        | UJ9Z                  |
| Toffee Tennies (light brown) | UJ92                  |
| Walnut Wedge (dark brown)    | UJ93                  |