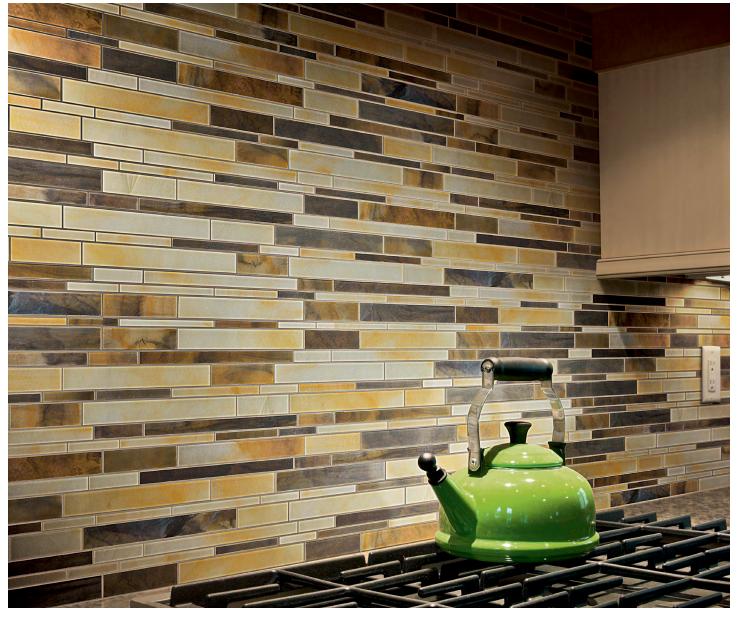

## (catwalk)

a collection of glass mosaics

## (catwalk)

a collection of glass mosaics

|                              | 12"x12"<br>(30x30 cm) |
|------------------------------|-----------------------|
| Thickness                    | 1/8"(3 mm)            |
| Names (colors)               |                       |
| Blue Ballet (blue)           | UJ9S                  |
| Chocolate Clog (brown)       | UJ9T                  |
| Jade Jellies (dark green)    | UJ9U                  |
| Olive Oxfords (green)        | UJ9V                  |
| Pecan Pump (beige/brown)     | UJ9W                  |
| Sable Slipper (dark grey)    | UJ9Y                  |
| Smokey Stiletto (grey)       | UJ9X                  |
| Steel Toe (blue/grey)        | UJ9Z                  |
| Toffee Tennies (light brown) | UJ92                  |
| Walnut Wedge (dark brown)    | UJ93                  |