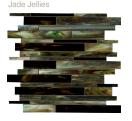

## (catwalk)

a collection of glass mosaics

|                              | 12"x12"<br>(30x30 cm) |
|------------------------------|-----------------------|
| Thickness                    | 1/8"(3 mm)            |
| Names (colors)               |                       |
| Blue Ballet (blue)           | UJ9S                  |
| Chocolate Clog (brown)       | UJ9T                  |
| Jade Jellies (dark green)    | UJ9U                  |
| Olive Oxfords (green)        | UJ9V                  |
| Pecan Pump (beige/brown)     | UJ9W                  |
| Sable Slipper (dark grey)    | UJ9Y                  |
| Smokey Stiletto (grey)       | UJ9X                  |
| Steel Toe (blue/grey)        | UJ9Z                  |
| Toffee Tennies (light brown) | UJ92                  |
| Walnut Wedge (dark brown)    | UJ93                  |