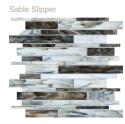

## (catwalk)

a collection of glass mosaics

|                              | 12"x12"<br>(30x30 cm) |
|------------------------------|-----------------------|
| Thickness                    | 1/8"(3 mm)            |
| Names (colors)               |                       |
| Blue Ballet (blue)           | UJ9S                  |
| Chocolate Clog (brown)       | UJ9T                  |
| Jade Jellies (dark green)    | UJ9U                  |
| Olive Oxfords (green)        | UJ9V                  |
| Pecan Pump (beige/brown)     | UJ9W                  |
| Sable Slipper (dark grey)    | UJ9Y                  |
| Smokey Stiletto (grey)       | UJ9X                  |
| Steel Toe (blue/grey)        | UJ9Z                  |
| Toffee Tennies (light brown) | UJ92                  |
| Walnut Wedge (dark brown)    | UJ93                  |