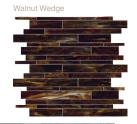

## (catwalk)

a collection of glass mosaics

|                              | 12"x12"<br>(30x30 cm) |
|------------------------------|-----------------------|
| Thickness                    | 1/8"(3 mm)            |
| Names (colors)               |                       |
| Blue Ballet (blue)           | UJ9S                  |
| Chocolate Clog (brown)       | UJ9T                  |
| Jade Jellies (dark green)    | UJ9U                  |
| Olive Oxfords (green)        | UJ9V                  |
| Pecan Pump (beige/brown)     | UJ9W                  |
| Sable Slipper (dark grey)    | UJ9Y                  |
| Smokey Stiletto (grey)       | UJ9X                  |
| Steel Toe (blue/grey)        | UJ9Z                  |
| Toffee Tennies (light brown) | UJ92                  |
| Walnut Wedge (dark brown)    | UJ93                  |