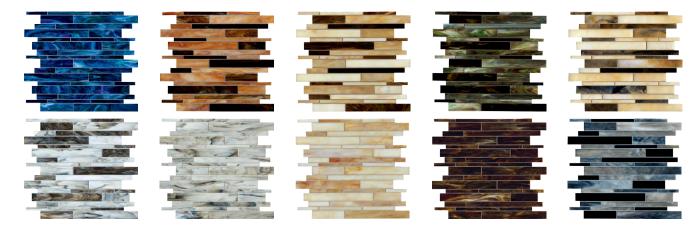

## (catwalk)

a collection of glass mosaics

|                              | 12"x12"<br>(30x30 cm) |
|------------------------------|-----------------------|
| Thickness                    | 1/8"(3 mm)            |
| Names (colors)               |                       |
| Blue Ballet (blue)           | UJ9S                  |
| Chocolate Clog (brown)       | UJ9T                  |
| Jade Jellies (dark green)    | UJ9U                  |
| Olive Oxfords (green)        | UJ9V                  |
| Pecan Pump (beige/brown)     | UJ9W                  |
| Sable Slipper (dark grey)    | UJ9Y                  |
| Smokey Stiletto (grey)       | UJ9X                  |
| Steel Toe (blue/grey)        | UJ9Z                  |
| Toffee Tennies (light brown) | UJ92                  |
| Walnut Wedge (dark brown)    | UJ93                  |